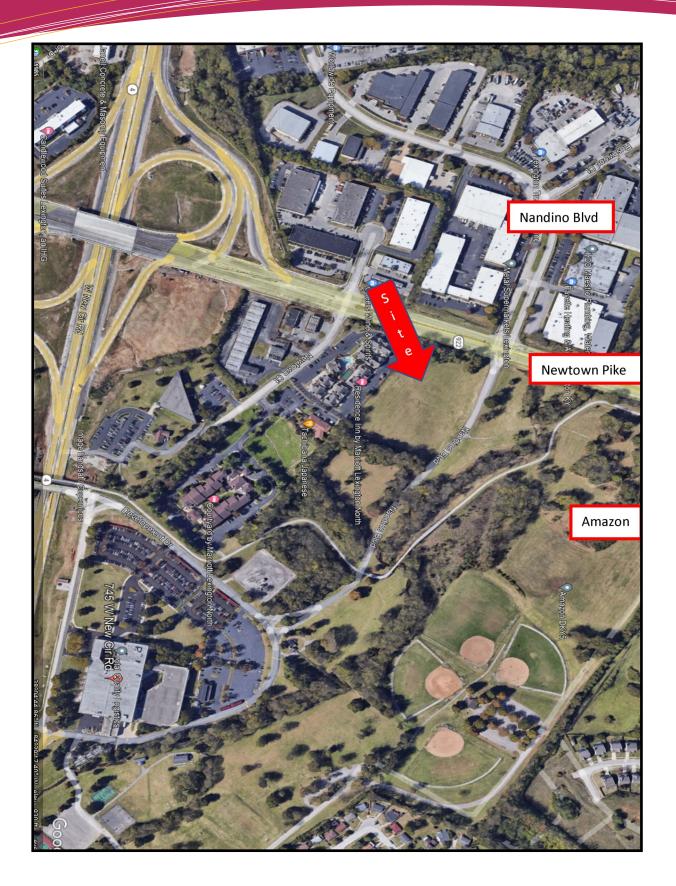

## LAND FOR SALE - FIRST TIME ON MARKET

Part of Original Lexmark Campus Fronting on Newtown Pike Ideal business site on soon to be widened Newtown Pike. Well locationed just 0.3 miles from New Circle Road and 1.5 miles from I-64/I-75. Adjacent to new Amazon last mile facility. Zoned A-U.

Area is home to Lexmark corporate headquarters, Amazon, Fayette County Public Schools Central Office, TQL, Kendryl, Conduent, new regional headquarters of Kinetic by Windstream, Covetrus, plus apartments at Coldstream Reach Park. Also, recently constructed Sumitomo regional facility, Southeast Freight Lines and LBX Customer Experience Center. Short distance via Citation Blvd. to 2 recently announced shopping centers and hundreds of newly constructed homes.