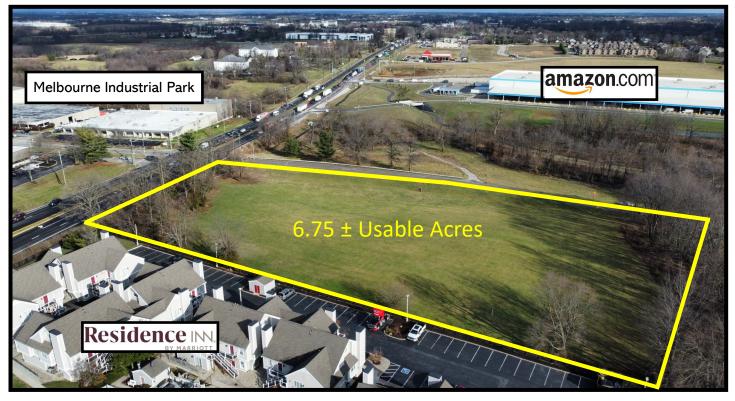

## LAND FOR SALE - FIRST TIME ON MARKET

Part of Original Lexmark Campus Fronting on Newtown Pike Ideal business site on soon to be widened Newtown Pike. Well locationed just 0.3 miles from New Circle Road and 1.5 miles from I-64/I-75. Adjacent to new Amazon last mile facility. Zoned A-U.