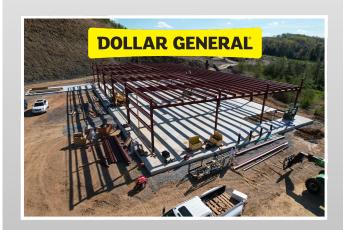

Making great progress on the new Hedgesville, WV Dollar General store. Located in the fast growing Washington, D.C. submarket. Great tenant with investment grade credit, 15 year lease. Call Andy Haymaker for further details. (859) 685-3034