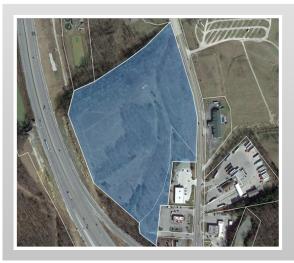

#### 23 Acres along I-75 Mount Vernon, KY

- Land
- For Sale
- 23 +/- Acres
- Zoning N/A
- \$1,250,000

Zach Miller (704) 516-6071 Josh McCurn (859) 447-4887 This exceptional parcel boasts unmatched exposure along I-75, experiencing heavy traffic volumes. This is a prime opportunity to capitalize on Renfro Valley's exiting growth and flourishing tourism. Site is situated with direct access to Exit 62, one of only 16 exits on the stretch between Knoxville, TN and Richmond, KY.